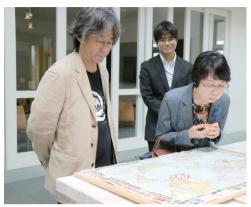

## Director of Kavli IPMU Hitoshi Murayama

July 15: Hitoshi Murayama explaining a "world map: where all our international researchers are from" to Ms. Yayoi Komatsu (Director-General, Research Promotion Bureau, Ministry of Education, Culture, Sports, Science and Technology).