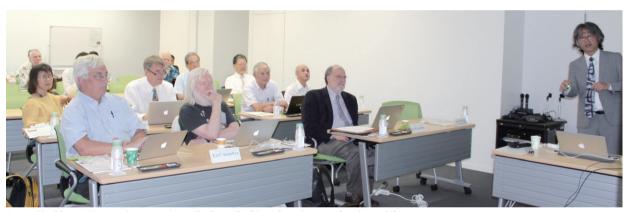

August 20: Hitoshi Murayama and an invited speaker Young-Kee Kim during the Q&A session at the "Woman in Science" event (see p. 31).

August 22: Director Murayama's presentation to the External Advisory Committee members (see p. 30).