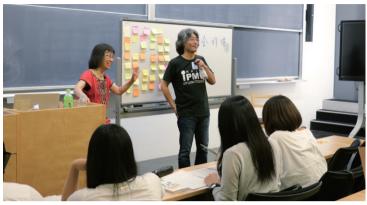

August 20: Hitoshi Murayama and an invited speaker Young-Kee Kim during the Q&A session at the "Woman in Science" event (see p. 31).

August 22: Director Murayama's presentation to the External Advisory Committee members (see p. 30).